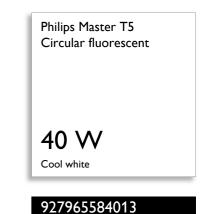

Circular fluorescent 40 W Cool white

#### 92796558<del>4</del>013

12 NC: 9279 655 84013 www.philips.com