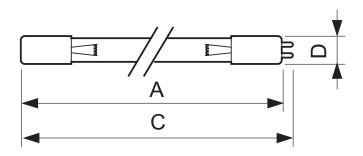

#### • Product Dimensions

Reference Length A 430 (max) mm Overall Length C 437.7 (max) mm Diameter D 19.3 (max) mm

# TUV 20W 4P SE UNP

| Product       | A (Min) | A (Norm) | A (Max) | B (Min) | B (Norm) | B (Max) | $\subset (Min)$ | C (Norm) | C (Max) | D (Max) | O (Norm) |
|---------------|---------|----------|---------|---------|----------|---------|-----------------|----------|---------|---------|----------|
| TUV 20W 4P SE | -       | -        | 430     | -       | -        | -       | -               | -        | 437.7   | 19.3    | -        |