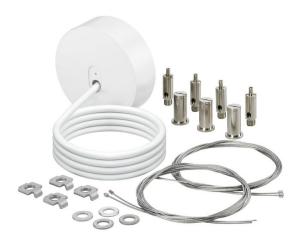

## SM120Z SME-3

Suspension set with electrical cable 3-pole

Suspension set

#### • General information

Product family code Suspension accessories Length Diameter Accessory color

SM120Z [SM120Z] SME-3 [Suspension set with electrical cable 3-pole] L1500 [1500 mm] D93 [93 mm] WH [White]