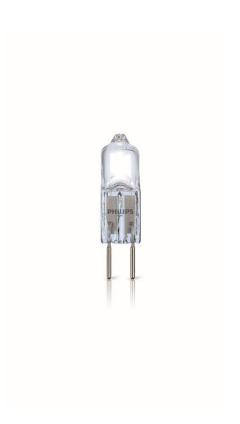

# Stunning sparkling light

Philips Halogen capsule bulbs provide crisp, sparkling halogen light, bringing out the best in your luminaire. All Philips Halogen products are fully dimmable.

### Bright, sparkling light

Clear halogen is a sparkling light, giving beautiful reflections where it shines, and sharp shadows where it doesn't. Philips halogen lamps give decorative light effect to your room, to bring your room to life.

### **Technical specifications**

· Lifetime of lamps: 2,000 h

· Shape: Capsule