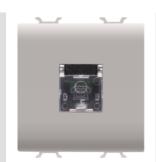

## GW13409

**CHORUS** - Domestic range

Wide range of switches, energy sockets (compliant with national and international standards), data sockets, devices for the management of climate control, comfort, technical alarms signalling, emergency lighting. The Chorus modular devices are available in five colors, glossy white, satin white, natural beige, satin black, painted titanium and in different modularities, 1/2, 1, 2 and 3 modules. Thanks to the frame supports for rectangular, square and round boxes, the devices allow you to create endless combinations with the range of Chorus plates.

| Category           | Telephone socket-outlet | Description | RJ11               |
|--------------------|-------------------------|-------------|--------------------|
| Colour             | Natural beige           | Connection  | Screw-on terminals |
| No. Chorus modules | 2                       | Electrocod  | 3721               |