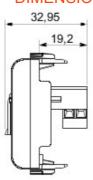

| Category           | Telephone socket-outlet | Description | RJ11               |
|--------------------|-------------------------|-------------|--------------------|
| Colour             | Natural beige           | Connection  | Screw-on terminals |
| No. Chorus modules | 2                       | Electrocod  | 3721               |