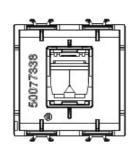

## GW13409

**CHORUS** - Domestic range

Wide range of switches, energy sockets (compliant with national and international standards), data sockets, devices for the management of climate control, comfort, technical alarms signalling, emergency lighting. The Chorus modular devices are available in five colors, glossy white, satin white, natural beige, satin black, painted titanium and in different modularities, 1/2, 1, 2 and 3 modules. Thanks to the frame supports for rectangular, square and round boxes, the devices allow you to create endless combinations with the range of Chorus plates.

| Category           | Telephone socket-outlet | Description | RJ11               |
|--------------------|-------------------------|-------------|--------------------|
| Colour             | Natural beige           | Connection  | Screw-on terminals |
| No. Chorus modules | 2                       | Electrocod  | 3721               |