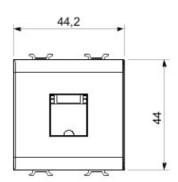

| Category           | Telephone socket-outlet | Description | RJ11               |
|--------------------|-------------------------|-------------|--------------------|
| Colour             | Natural beige           | Connection  | Screw-on terminals |
| No. Chorus modules | 2                       | Electrocod  | 3721               |