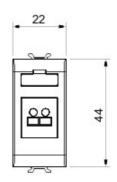

th national and international standards), data sockets, devices for the management of climate control, comfort, technical alarms signalling, emergency lighting. The Chorus modular devices are available in five colors, glossy white, satin white, natural beige, satin black, painted titanium and in different modularities, 1/2, 1, 2 and 3 modules. Thanks to the frame supports for rectangular, square and round boxes, the devices allow you to create endless combinations with the range of Chorus plates.

| Category   | Connector     | Description        | Speaker socket |
|------------|---------------|--------------------|----------------|
| Colour     | Natural beige | No. Chorus modules | 1              |
| Electrocod | 3720          |                    |                |



## DIMENSIONAL





## STANDARDS/APPROVALS



GEWISS S.p.A. Via A. Volta, 1 24069 Cenate Sotto - Bergamo - Italy tel. +39 035 94 61 11 fax +39 035 94 69 09 www.gewiss.com sat@gewiss.com Last update 31/05/2021 Data, measures, designs and pictures are shown only as informative purposes, and could be changed without previous notice