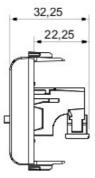

with national and international standards), data sockets, devices for the management of climate control, comfort, technical alarms signalling, emergency lighting. The Chorus modular devices are available in five colors, glossy white, satin white, natural beige, satin black, painted titanium and in different modularities, 1/2, 1, 2 and 3 modules. Thanks to the frame supports for rectangular, square and round boxes, the devices allow you to create endless combinations with the range of Chorus plates.

| Category   | Connector     | Description        | Speaker socket |
|------------|---------------|--------------------|----------------|
| Colour     | Natural beige | No. Chorus modules | 1              |
| Electrocod | 3720          |                    |                |



## DIMENSIONAL





## STANDARDS/APPROVALS



GEWISS S.p.A. Via A. Volta, 1 24069 Cenate Sotto - Bergamo - Italy tel. +39 035 94 61 11 fax +39 035 94 69 09 www.gewiss.com sat@gewiss.com Last update 31/05/2021 Data, measures, designs and pictures are shown only as informative purposes, and could be changed without previous notice