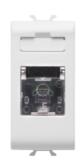

| Category           | Telephone socket-outlet | Description | RJ11               |
|--------------------|-------------------------|-------------|--------------------|
| Colour             | Satin White             | Connection  | Screw-on terminals |
| No. Chorus modules | 1                       | Electrocod  | 3720               |