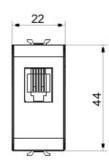

| Category           | Telephone socket-outlet | Description | RJ11               |
|--------------------|-------------------------|-------------|--------------------|
| Colour             | Satin White             | Connection  | Screw-on terminals |
| No. Chorus modules | 1                       | Electrocod  | 3720               |