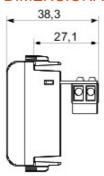

| Category           | Telephone socket-outlet | Description | RJ11               |
|--------------------|-------------------------|-------------|--------------------|
| Colour             | Satin White             | Connection  | Screw-on terminals |
| No. Chorus modules | 1                       | Electrocod  | 3720               |