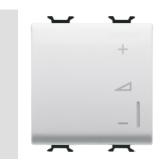

## GW15573A

**CHORUS** - Domestic range

Wide range of switches, energy sockets (compliant with national and international standards), data sockets, devices for the management of climate control, comfort, technical alarms signalling, emergency lighting. The Chorus modular devices are available in five colors, glossy white, satin white, natural beige, satin black, painted titanium and in different modularities, 1/2, 1, 2 and 3 modules. Thanks to the frame supports for rectangular, square and round boxes, the devices allow you to create endless combinations with the range of Chorus plates.

| Category                                        | Dimmers            | Colour                                           | Satin White                          |
|-------------------------------------------------|--------------------|--------------------------------------------------|--------------------------------------|
| Wiring terminals                                | With screw         | Standard                                         | EN 60669-2-1; 2014/35/EU; 2014/30/EU |
| Supply voltage                                  | 230V ac - 50/60 Hz | Terminal tightening capacity stranded cables (mi | m2) Max. 1,5                         |
| Terminal tightening capacity solid cables (mm2) | Max. 2,5           | No. Chorus modules                               | 2                                    |
| 230V incandescent/halogen lamps                 | 40 ÷ 300W          | 230V LED lamps                                   | 5 ÷ 150W (max 10 lamps)              |
| Halogen lamps 12Vac with winding transf.        | 40 ÷ 300W          | LED lamps 12Vac with electronic transf.          | 40 ÷ 300W (max 2 transf.)            |
| LED color                                       | Orange             | Electrocod                                       | 0781                                 |