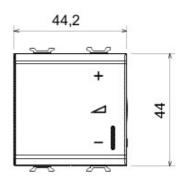

| Category                                        | Dimmers            | Colour                                           | Satin White                          |
|-------------------------------------------------|--------------------|--------------------------------------------------|--------------------------------------|
| Wiring terminals                                | With screw         | Standard                                         | EN 60669-2-1; 2014/35/EU; 2014/30/EU |
| Supply voltage                                  | 230V ac - 50/60 Hz | Terminal tightening capacity stranded cables (mi | m2) Max. 1,5                         |
| Terminal tightening capacity solid cables (mm2) | Max. 2,5           | No. Chorus modules                               | 2                                    |
| 230V incandescent/halogen lamps                 | 40 ÷ 300W          | 230V LED lamps                                   | 5 ÷ 150W (max 10 lamps)              |
| Halogen lamps 12Vac with winding transf.        | 40 ÷ 300W          | LED lamps 12Vac with electronic transf.          | 40 ÷ 300W (max 2 transf.)            |
| LED color                                       | Orange             | Electrocod                                       | 0781                                 |