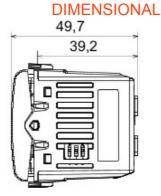

| Category                                        | Dimmers            | Colour                                           | Satin White                          |
|-------------------------------------------------|--------------------|--------------------------------------------------|--------------------------------------|
| Wiring terminals                                | With screw         | Standard                                         | EN 60669-2-1; 2014/35/EU; 2014/30/EU |
| Supply voltage                                  | 230V ac - 50/60 Hz | Terminal tightening capacity stranded cables (mi | m2) Max. 1,5                         |
| Terminal tightening capacity solid cables (mm2) | Max. 2,5           | No. Chorus modules                               | 2                                    |
| 230V incandescent/halogen lamps                 | 40 ÷ 300W          | 230V LED lamps                                   | 5 ÷ 150W (max 10 lamps)              |
| Halogen lamps 12Vac with winding transf.        | 40 ÷ 300W          | LED lamps 12Vac with electronic transf.          | 40 ÷ 300W (max 2 transf.)            |
| LED color                                       | Orange             | Electrocod                                       | 0781                                 |