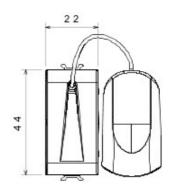

| Prolonged operation switch (no.of position changes) | 40.000 at In 250 V ac cosØ=0,6 |
| Thermo-pressure with ball                       | 125 °C                       | Glow Wire Test                                      | 850 °C                         |
| Terminal grip on cable traction                 | > 50 N                       | Terminal tightening capacity stranded cables (mm2)  | min. 0,75 - max. 2x4           |
| Terminal tightening capacity solid cables (mm2) | min. 0,5 - max. 2x2,5        | No. Chorus modules                                  | 1                              |
| Material                                        | Antibacterial tecnopolymer   | Electrocod                                          | 0130                           |



#### **DIMENSIONAL**





### **TECHNICAL SYMBOLOGY**



#### STANDARDS/APPROVALS







GEWISS S.p.A. Via A. Volta, 1 24069 Cenate Sotto - Bergamo - Italy tel. +39 035 94 61 11 fax +39 035 94 69 09 www.gewiss.com sat@gewiss.com Last update 28/05/2021

Data, measures, designs and pictures are shown only as informative purposes, and could be changed without previous notice