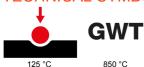

| Category                                        | Push-button                  | Button key                                          | Pull-cord                      |
|-------------------------------------------------|------------------------------|-----------------------------------------------------|--------------------------------|
| Colour                                          | White                        | Description                                         | 1P NO - 16A                    |
| Voltage                                         | 250 V ac                     | Standard                                            | EN 60669-1; ISO 22196          |
| Resistance at test voltage                      | 2000 V at 50 Hz for 1 minute | Insulation resistance                               | > 5 MOhm                       |
| Wiring terminals                                | With screw                   | Prolonged operation switch (no.of position changes) | 40.000 at In 250 V ac cosØ=0,6 |
| Thermo-pressure with ball                       | 125 °C                       | Glow Wire Test                                      | 850 °C                         |
| Terminal grip on cable traction                 | > 50 N                       | Terminal tightening capacity stranded cables (mm2)  | min. 0,75 - max. 2x4           |
| Terminal tightening capacity solid cables (mm2) | min. 0,5 - max. 2x2,5        | No. Chorus modules                                  | 1                              |
| Material                                        | Antibacterial tecnopolymer   | Electrocod                                          | 0130                           |