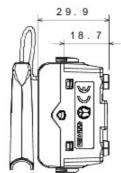

| Prolonged operation switch (no.of position changes) | 40.000 at In 250 V ac cosØ=0,6 |
| Thermo-pressure with ball                       | 125 °C                       | Glow Wire Test                                      | 850 °C                         |
| Terminal grip on cable traction                 | > 50 N                       | Terminal tightening capacity stranded cables (mm2)  | min. 0,75 - max. 2x4           |
| Terminal tightening capacity solid cables (mm2) | min. 0,5 - max. 2x2,5        | No. Chorus modules                                  | 1                              |
| Material                                        | Antibacterial tecnopolymer   | Electrocod                                          | 0130                           |



#### **DIMENSIONAL**





### **TECHNICAL SYMBOLOGY**



#### STANDARDS/APPROVALS







GEWISS S.p.A. Via A. Volta, 1 24069 Cenate Sotto - Bergamo - Italy tel. +39 035 94 61 11 fax +39 035 94 69 09 www.gewiss.com sat@gewiss.com Last update 28/05/2021

Data, measures, designs and pictures are shown only as informative purposes, and could be changed without previous notice