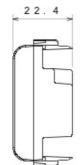

| Category                  | Blanking module | Colour         | White                      |
|---------------------------|-----------------|----------------|----------------------------|
| Description               | 1 module        | Standard       | EN 60669-1; ISO 22196      |
| Thermo-pressure with ball | 125 °C          | Glow Wire Test | 850 °C                     |
| No. Chorus modules        | 1               | Material       | Antibacterial tecnopolymer |
| Electrocod                | 0100            |                |                            |