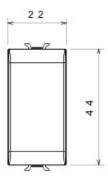

| Category                  | Blanking module | Colour         | White                      |
|---------------------------|-----------------|----------------|----------------------------|
| Description               | 1 module        | Standard       | EN 60669-1; ISO 22196      |
| Thermo-pressure with ball | 125 °C          | Glow Wire Test | 850 °C                     |
| No. Chorus modules        | 1               | Material       | Antibacterial tecnopolymer |
| Electrocod                | 0100            |                |                            |