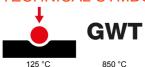

| Category                  | Blanking module | Colour         | White                      |
|---------------------------|-----------------|----------------|----------------------------|
| Description               | 1 module        | Standard       | EN 60669-1; ISO 22196      |
| Thermo-pressure with ball | 125 °C          | Glow Wire Test | 850 °C                     |
| No. Chorus modules        | 1               | Material       | Antibacterial tecnopolymer |
| Electrocod                | 0100            |                |                            |