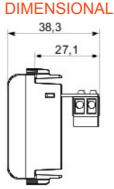

| Category   | Telephone socket-outlet | Description        | RJ11                       |
|------------|-------------------------|--------------------|----------------------------|
| Colour     | White                   | Connection         | Screw-on terminals         |
| Standard   | ISO 22196               | No. Chorus modules | 1                          |
| Electrocod | 3720                    | Material           | Antibacterial tecnopolymer |