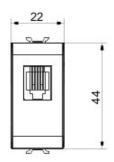

| Category   | Telephone socket-outlet | Description        | RJ11                       |
|------------|-------------------------|--------------------|----------------------------|
| Colour     | White                   | Connection         | Screw-on terminals         |
| Standard   | ISO 22196               | No. Chorus modules | 1                          |
| Electrocod | 3720                    | Material           | Antibacterial tecnopolymer |