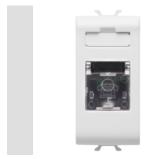

## CHORUS - Domestic range

A range of Chorus modular devices and plates made in antibacterial technopolymer, white colour and glossy finish, suitable for hospitals, structures for aged people, schools and wherever cleanness and hygiene are an essential component. The effectiveness of the antibacterial treatment, based on the addition of silver ions, is able to reduce the bacterial growth by 99% within 24 hours and has been tested according to the ISO 22196 (MRSA and Escherichia coli strains) through certified laboratories.

| Category   | Telephone socket-outlet | Description        | RJ11                       |
|------------|-------------------------|--------------------|----------------------------|
| Colour     | White                   | Connection         | Screw-on terminals         |
| Standard   | ISO 22196               | No. Chorus modules | 1                          |
| Electrocod | 3720                    | Material           | Antibacterial tecnopolymer |