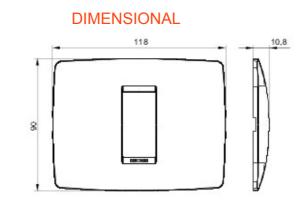

| Family         | ONE                   | Description               | 1 module                   |
|----------------|-----------------------|---------------------------|----------------------------|
| Colour         | White                 | Material                  | Antibacterial tecnopolymer |
| Finishing      | Glossy                | For support codes         | GW16802, GW16803           |
| Glow wire test | 650 °C                | Thermo-pressure with ball | 70 °C                      |
| Standard       | EN 60669-1; ISO 22196 | Electrocod                | 0110                       |