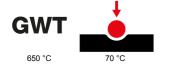

| Family         | ONE                   | Description               | 1 module                   |
|----------------|-----------------------|---------------------------|----------------------------|
| Colour         | White                 | Material                  | Antibacterial tecnopolymer |
| Finishing      | Glossy                | For support codes         | GW16802, GW16803           |
| Glow wire test | 650 °C                | Thermo-pressure with ball | 70 °C                      |
| Standard       | EN 60669-1; ISO 22196 | Electrocod                | 0110                       |