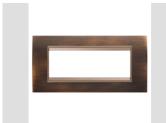

| Family         | LUX           | Description               | 6 modules |
|----------------|---------------|---------------------------|-----------|
| Colour         | Antique brass | Material                  | Metal     |
| Finishing      | Opaque finish | For support codes         | GW16806   |
| Glow wire test | 650 °C        | Thermo-pressure with ball | 70 °C     |
| Standard       | EN 60669-1    | Electrocod                | 0110      |