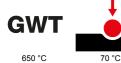

| Family         | LUX           | Description               | 6 modules |
|----------------|---------------|---------------------------|-----------|
| Colour         | Antique brass | Material                  | Metal     |
| Finishing      | Opaque finish | For support codes         | GW16806   |
| Glow wire test | 650 °C        | Thermo-pressure with ball | 70 °C     |
| Standard       | EN 60669-1    | Electrocod                | 0110      |