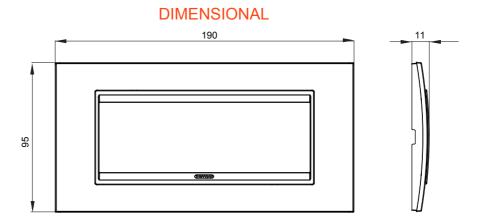

| Family         | LUX           | Description               | 6 modules |
|----------------|---------------|---------------------------|-----------|
| Colour         | Antique brass | Material                  | Metal     |
| Finishing      | Opaque finish | For support codes         | GW16806   |
| Glow wire test | 650 °C        | Thermo-pressure with ball | 70 °C     |
| Standard       | EN 60669-1    | Electrocod                | 0110      |