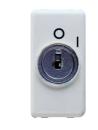

| Description                   | 2P - 10AX | Button key         | With key |
|-------------------------------|-----------|--------------------|----------|
| Symbol                        | 0/1       | Voltage            | 250 V ac |
| Rated power of 230V LED lamps | 100 W     | No. SYSTEM modules | 1        |
| Colour                        | White     | Electrocod         | 0130     |