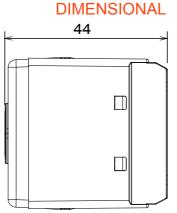

and installation needs. Colours and finishes: bright and versatile glossy white, and elegant and classy satin black. Ideal for flush-mounted solutions (for rectangular or square boxes), surface-mounted solutions and special applications. The range includes control units, socket-outlets, breakers, indicators, connectors and devices for the control, safety and comfort of the home.

| Description                   | 2P - 10AX | Button key         | With key |
|-------------------------------|-----------|--------------------|----------|
| Symbol                        | 0/1       | Voltage            | 250 V ac |
| Rated power of 230V LED lamps | 100 W     | No. SYSTEM modules | 1        |
| Colour                        | White     | Electrocod         | 0130     |



STANDARDS/APPROVALS







www.gewiss.com sat@gewiss.com Last update 02/05/2023 Data, measures, designs and pictures are shown only as informative purposes, and could be changed without previous notice