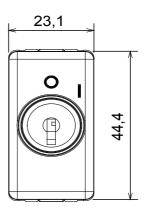

nd installation needs. Colours and finishes: bright and versatile glossy white, and elegant and classy satin black. Ideal for flush-mounted solutions (for rectangular or square boxes), surface-mounted solutions and special applications. The range includes control units, socket-outlets, breakers, indicators, connectors and devices for the control, safety and comfort of the home.

| Description                   | 2P - 10AX | Button key         | With key |
|-------------------------------|-----------|--------------------|----------|
| Symbol                        | 0/1       | Voltage            | 250 V ac |
| Rated power of 230V LED lamps | 100 W     | No. SYSTEM modules | 1        |
| Colour                        | White     | Electrocod         | 0130     |



STANDARDS/APPROVALS







www.gewiss.com sat@gewiss.com Last update 02/05/2023 Data, measures, designs and pictures are shown only as informative purposes, and could be changed without previous notice