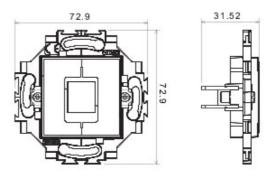

2+2+2+2+2 gang, are installable indifferently in horizontal or in vertical position. The range, developed around a core of monobloc devices, is available in two colors: white and ivory, in glossy finish. Expandable thanks to the Chorus modular devices.

| Category       | Unwired container   | Colour               | White                |
|----------------|---------------------|----------------------|----------------------|
| Material       | Technopolymer       | Finishing            | Glossy               |
| Compatibility  | AMP / Keystone Jack | Fixing               | With clutches/Screws |
| Glow wire test | 650 °C              | Thermo-pressure with | 70 °C                |
|                |                     | ball                 |                      |

#### **DIMENSIONAL**



#### **TECHNICAL SYMBOLOGY**





650 °C

70 °C

### STANDARDS/APPROVALS



GEWISS S.p.A. Via A. Volta, 1 24069 Cenate Sotto - Bergamo - Italy tel. +39 035 94 61 11 fax +39 035 94 69 09 www.gewiss.com sat@gewiss.com Last update 01/05/2018 Data, measures, designs and pictures are shown only as informativ purposes, and could be changed without previous notice