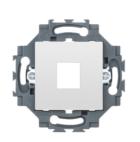

# GW35280W

**DAHLIA** range

Wiring device system specific for installations in round and square boxes, characterized by an elegant appearance and classic shapes. The plates, realized in technopolymer in seven colors and in different modularities, from 2 up to 2+2+2+2+2 gang, are installable indifferently in horizontal or in vertical position. The range, developed around a core of monobloc devices, is available in two colors: white and ivory, in glossy finish. Expandable thanks to the Chorus modular devices.

| Category       | Unwired container   | Colour               | White                |
|----------------|---------------------|----------------------|----------------------|
| Material       | Technopolymer       | Finishing            | Glossy               |
| Compatibility  | AMP / Keystone Jack | Fixing               | With clutches/Screws |
| Glow wire test | 650 °C              | Thermo-pressure with | 70 °C                |
|                |                     | ball                 |                      |