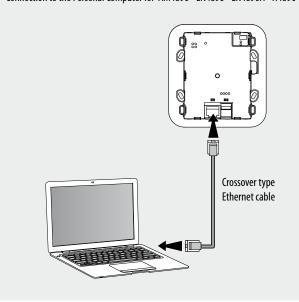

#### Configuration

Touch Screen is programmed by connecting it to a PC using the interface cable, item 335919 (RS232 version), 3559 (USB version), or an Ethernet cable, and the TiTouchScreen software.

The software creates a link between the preconfigured icons, which will be shown on the Display, and the functions that must be managed and performed by the devices of the Automation and lighting, Sound, burglar-alarm, temperature control, energy management and scenario systems.

### Connection to the Personal Computer for AM4890 - LN4890 - LN4890A - H4890