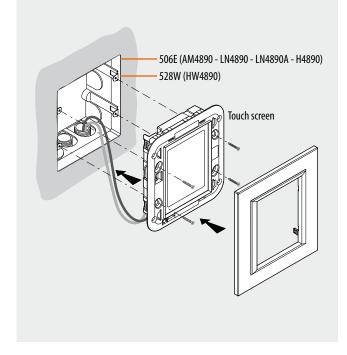

#### Installation

Touch Screen can be installed very easily on the wall using a box, item 506E, and integrates perfectly with any domestic room thanks to its compatibility with all cover plates of the Axolute, Living and Màtix civil series.