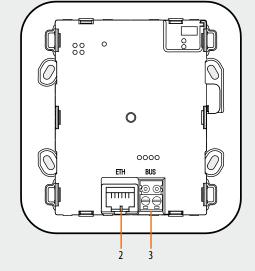

#### Legend

- 1. USB connector for programming and firmware update
- 2. RJ45 Ethernet connector
- 3. Clamp for SCS BUS connection