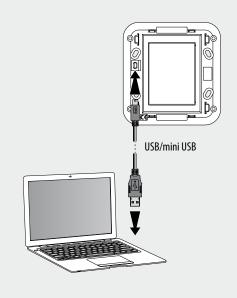

#### Configuration

Touch Screen is programmed by connecting it to a PC using the interface cable, item 335919 (RS232 version), 3559 (USB version), or an Ethernet cable, and the TiTouchScreen software.

The software creates a link between the preconfigured icons, which will be shown on the Display, and the functions that must be managed and performed by the devices of the Automation and lighting, Sound, burglar-alarm, temperature control, energy management and scenario systems.

### Connection to the Personal Computer for AM4890 - LN4890 - LN4890A - H4890