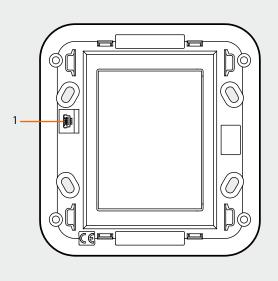

#### Legend

- 1. USB connector for programming and firmware update
- 2. RJ45 Ethernet connector
- 3. Clamp for SCS BUS connection