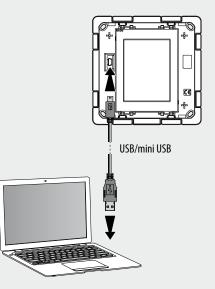

#### Configuration

Touch Screen is programmed by connecting it to a PC using the interface cable, item 335919 (RS232 version), 3559 (USB version), or an Ethernet cable, and the TiTouchScreen software.

The software creates a link between the preconfigured icons, which will be shown on the Display, and the functions that must be managed and performed by the devices of the Automation and lighting, Sound, burglar-alarm, temperature control, energy management and scenario systems.

It is also possible to define the graphic style of the icons to complement the look of the device. For further information refer to the software documentation.

Connection to the Personal Computer for HW4890