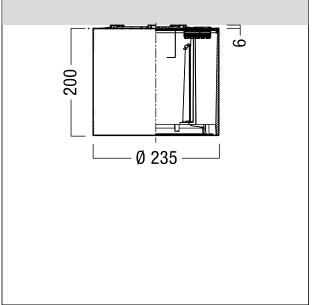

## Surface-mount housing

Cylindrical surface-mount housing in classical design; 2-piece housing made of die-cast aluminium in white painted finish; upper housing section (including electrical connection) is fitted to ceiling; lower housing section designed to take PANOS infinity E200 HF/HG/HM/HL (model with white circular trim) and PANOS infinity/evolution R200 H recessed luminaires; please order luminaire separately; lower housing fitted to top section using twist-and-lock mechanism; electrical supply connection: 5-pole connector terminal with connecting cable to ballast unit; pre-wired for loop-in/loop-out; PANOS INFINITY recessed luminaires achieve IP20 degree of protection when used in combination with the surface-mount housing; dimensions: Ø235 mm, height 206 mm; weight: 2.06 kg; Note: surface-mount housing is not suitable in combination with attachment (IP54) and decorative rings or with emergency lighting versions (NT3), designed to take "tunableWhite" recessed luminaires, and luminaires with high luminaire luminous flux (50W); suspended mounting on request; figure shows: surface-mount housing with luminaire fitted.