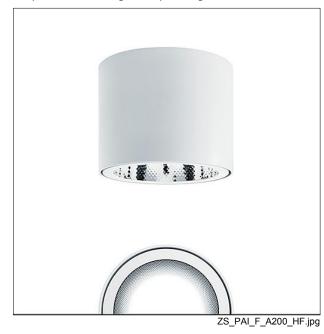

## Surface-mount housing

Cylindrical surface-mount housing in classical design; 2-piece housing made of die-cast aluminium in white painted finish; upper housing section (including electrical connection) is fitted to ceiling; lower housing section designed to take PANOS infinity E200 HF/HG/HM/HL (model with white circular trim) and PANOS infinity/evolution R200 H recessed luminaires; please order luminaire separately; lower housing fitted to top section using twist-and-lock mechanism; electrical supply connection: 5-pole connector terminal with connecting cable to ballast unit; pre-wired for loop-in/loop-out; PANOS INFINITY recessed luminaires achieve IP20 degree of protection when used in combination with the surface-mount housing; dimensions: Ø235 mm, height 206 mm; weight: 2.06 kg; Note: surface-mount housing is not suitable in combination with attachment (IP54) and decorative rings or with emergency lighting versions (NT3), designed to take "tunableWhite" recessed luminaires, and luminaires with high luminaire luminous flux (50W); suspended mounting on request; figure shows: surface-mount housing with luminaire fitted.