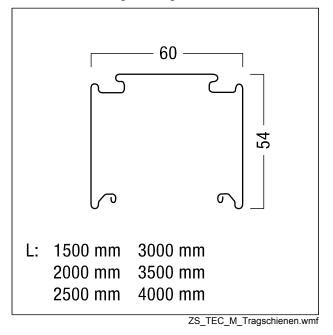

## Trunking

Trunking made of roll-formed sheet steel in white polyester lacquer finish. 5 mains power lines (5 x 2.5mm<sup>2</sup>/16A) plus 2 x 2 conductors (4 x 1.5mm<sup>2</sup>/10A) for integrating emergency lighting using two independently isolated circuits, plus and 2 control-line conductors (2 x 1.5mm²/10A). Tool-free connection using electrical feed kit. Dimensions: 3501 x 69 x 60 mm; weight: 6.1 kg