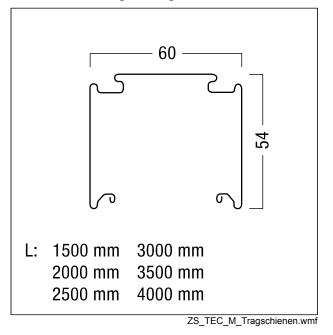

## Trunking

Trunking made of roll-formed sheet steel in white polyester lacquer finish. 5 mains power lines (5 x 2.5mm<sup>2</sup>/16A) plus 2 x 2 conductors (4 x 1.5mm<sup>2</sup>/10A) for integrating emergency lighting using two independently isolated circuits, plus and 2 control-line conductors (2 x 1.5mm²/10A). Tool-free connection using electrical feed kit. Dimensions: 1501 x 69 x 60 mm; weight: 2.5 kg