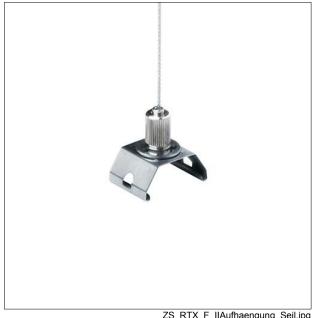

## Caddy cord suspension

Cord suspension for connecting trunking without tools using CLIX technology. Fixing clips made of V2A stainless spring-steel with integral Caddy clip. Maximum load: 22kg. Dimensions: 2 x 2 x 2,000 mm; weight: 0.13 kg

**ZUMTOBEL** 

22169182

ZS\_RTX\_F\_IIAufhaengung\_Seil.jpg

All values marked with an \* are rated values. Unless stated otherwise, the values apply to an ambient temperature of 25°C.

We reserve the right to make technical changes without prior notice. 22.11.2021 © Zumtobel - 5-year guarantee in compliance with the terms of guarantee at www.zumtobel. com/guarantee