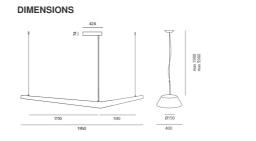

### **DIMENSIONS**

Length:cm 195Base Width:cm 7.4Base Diameter:cm 42.4Max Height from ceiling:cm 190Weight:kg 6.8Impact Resistance:N.D.Glow Wire Test:750 °