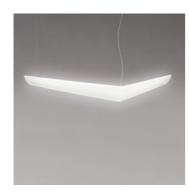

## **DESCRIPTION:**

Single pendant with diffused lighting using 24W + 54W T16 fluorescent lamps and LED 80W. Solid opaline diffuser in moulded polypropylene. MOUETTE is available in 2 versions: symmetrical or asymmetrical. Electronic or DSI dimmable electronic ballast depending on the version. The upper part has an opening for easy installation and maintainance. Luminaire comes complete with 1900mm or 5900m long quick-adjustment steel suspension cables, ceiling plate and power cable. Light sources are included (3000K). Complies with standard EN60598-1 and other specific standards.

Height: 1900mm max.

Light emission

Dimmable