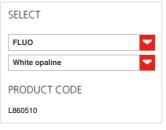

#### FEATURES

Product name: Mouette Asymmetric - Fluo

2x24W + 2x54W 1900mm

DALI

Article Code: L860510
Colour: White opaline

Material: Moulded polypropylene,

aluminium

Series: Architectural