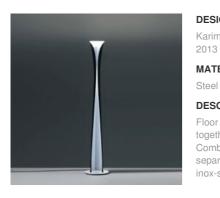

#### DESIGN BY:

Karim Rashid 2013

MATERIALS:

### DESCRIPTION:

Floor lamp. A steel panel screens and releases a soft indirect light upwards together with a diffused light along the vertical aperture of the lamp. Combination of led light sources, for indirect and diffused emission, with separate switching. Painted steel body lamp, with cover-base in painted inox-steel. With light regulator configured to controlled socket.