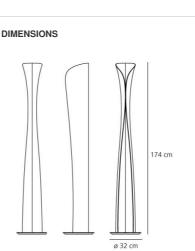

#### OPTICS

Emission:

DIMENSIONS

Height: Diameter:

#### LUMINAIR

Watt: Voltage: Luminous Flux (lm): CCT: Efficiency: Efficacy: CRI: cm 174 cm 32 LED COB 1 44W 3000K

Indirect And Diffused

44W + 10W 220V-240V

4003lm

3000K

90.98lm/W

90%