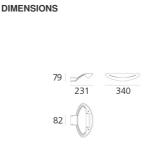

Indirect

cm 34

cm 23.1

cm 7.9

cm 8.2

850 °

LED COB 1 28W 3000K A

#### DIMENSIONS

Length: Width: Height: Base Width: Glow Wire Test: