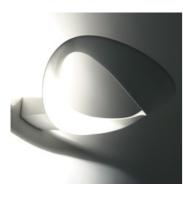

### DESIGN BY:

Eric Solè 2007

MATERIALS:

Aluminium

## DESCRIPTION:

Mesmeri LED: thanks to the new LED power supply technology and to the use of LEDs specifically designed to be used in non-SELV circuits, for the first time the traditional halogen sources can be replaced with the new and extremely performing LED technology. The LED module used in this fitting allows a significant lumen output (min. 2400 lm), with suitable colour temperature (3000K) and good chromatic output (CRI 80). Furthermore, this fitting does not require the use of bulky and aesthetically invasive power devices. Its sophisticated power supply system drastically reduces flickering effects reported in similar solutions involving the rectification of alternating current power supplies. Also it guarantees good efficiency levels and a lamp life expectancy equivalent to the LEDs in use.