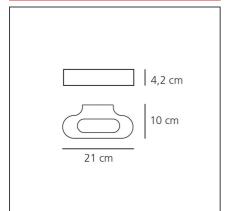

## **TECHNICAL DRAWINGS**

| FEATURES             |                         |                                     |                 |
|----------------------|-------------------------|-------------------------------------|-----------------|
| Article Code:        | 0615010A                | Material:                           | Aluminium,      |
| Colour:              | White                   | Series:                             | methacrylate,   |
| Installation:        | Wall                    | Design                              | polycarbonate   |
| Environment:         | Indoor                  | Area contract:                      | Hospitality     |
|                      |                         | Emission:                           | Direct/indirect |
| DIMENSIONS           |                         |                                     |                 |
| Length:              | cm 21                   | Glow Wire Test:                     | 750°C           |
| Width:               | cm 10                   |                                     |                 |
| Height:              | cm 4.2                  |                                     |                 |
| INCLUDED SOURC       | ES                      |                                     |                 |
| Category:            | LED                     | Color temperature (K):              | 3000K           |
| Number:              | 1                       |                                     |                 |
| Watt:                | 20W                     |                                     |                 |
| Delivered lumens out | <b>put (lm):</b> 1500lm |                                     |                 |
| Туре:                | 1                       |                                     |                 |
| Class:               | А                       |                                     |                 |
| LUMINAIRE            |                         |                                     |                 |
| Watt:                | 20W                     | Delivered lumens output (lm):1344lm |                 |
| Voltage:             | 220V-240V               | сст:                                | 3000K           |
| -                    |                         |                                     |                 |