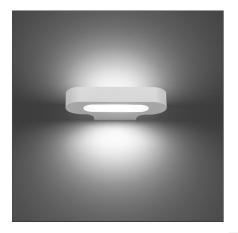

## Talo wall LED - White 3000K

## **DESIGN BY**

Neil Poulton

## DESCRIPTION

IP20 ⊕ 🐺 🕅 📧 @ Dimmerable: +**0**-