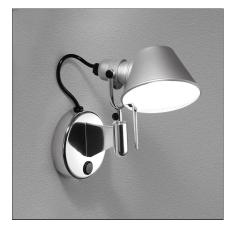

# Tolomeo Micro Faretto LED 2700K with dimmable switch

IP20 🔔 🐒 🕅 🞯

## DESCRIPTION

Wall support in polished aluminium; diffuser in matt anodised aluminium.

| FEATURES                                         |                               |                                                                                                |                     |
|--------------------------------------------------|-------------------------------|------------------------------------------------------------------------------------------------|---------------------|
| Article Code:<br>Colour:<br>Installation:        | A0436W00<br>Aluminium<br>Wall | Material:<br>Series:                                                                           | Aluminium<br>Design |
| DIMENSIONS                                       |                               |                                                                                                |                     |
| Height:<br>Depth:                                | cm 20<br>cm 20                | Glow Wire Test:                                                                                | 750                 |
| INCLUDED SOURCES                                 |                               |                                                                                                |                     |
| Category:<br>Number:<br>Watt:<br>Type:<br>Class: | LED<br>1<br>9W<br>0<br>A      | Color temperature (K):<br>CRI:                                                                 | 2700K<br>90         |
| LUMINAIRE                                        |                               |                                                                                                |                     |
| Watt:<br>Voltage:                                | 9W<br>220V-240V               | Delivered lumens output (lm):461lm   CCT: 2700K   Efficiency: 63%   Efficacy: 511m/W   CRI: 90 |                     |