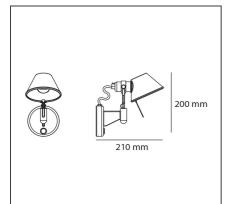

### **TECHNICAL DRAWINGS**

## DESCRIPTION

Wall support in polished aluminium; diffuser in matt anodised aluminium.

| FEATURES                                         |                               |                                                                                                |                     |
|--------------------------------------------------|-------------------------------|------------------------------------------------------------------------------------------------|---------------------|
| Article Code:<br>Colour:<br>Installation:        | A0436W00<br>Aluminium<br>Wall | Material:<br>Series:                                                                           | Aluminium<br>Design |
| DIMENSIONS                                       |                               |                                                                                                |                     |
| Height:<br>Depth:                                | cm 20<br>cm 20                | Glow Wire Test:                                                                                | 750                 |
| INCLUDED SOURCES                                 |                               |                                                                                                |                     |
| Category:<br>Number:<br>Watt:<br>Type:<br>Class: | LED<br>1<br>9W<br>0<br>A      | Color temperature (K):<br>CRI:                                                                 | 2700K<br>90         |
| LUMINAIRE                                        |                               |                                                                                                |                     |
| Watt:<br>Voltage:                                | 9W<br>220V-240V               | Delivered lumens output (lm):461lm   CCT: 2700K   Efficiency: 63%   Efficacy: 511m/W   CRI: 90 |                     |