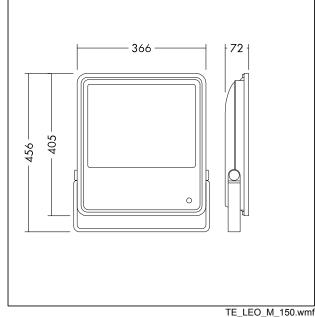

Body: Aluminium die-cast (<5% copper)

Bracket: Steel, gray (RAL 9006)

Cover: Tempered glass

Lens: PC Weight: 6,6 kg

STD - standard