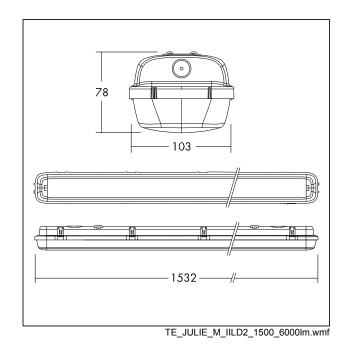

Body: polycarbonate Diffuser: opal polycarbonate (UV stabilised) Brackets: stainless steel Weight: 1.95 kg

THORNCC

96665580