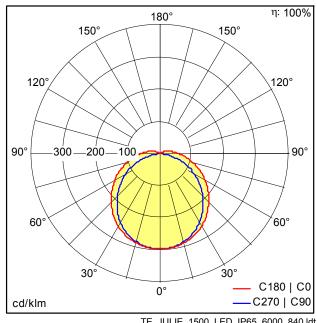

## Light Distribution

TE\_JULIE\_1500\_LED\_IP65\_6000\_840.ldt

- Light Source: LED
- · Luminaire luminous flux\*: 6000 lm
- · Luminaire efficacy\*: 100 lm/W
- Colour Rendering Index min.: 80
- Correlated colour temperature\*: 4000 Kelvin
- Chromaticity tolerance (initial MacAdam)\*: 4
- · Rated median useful life\*:
- 50000h L70 at 25°C
- Ballast: 1x LED Con
- Luminaire input power\*: 60 W Power factor = 0.9
- Dimming: Fixed output