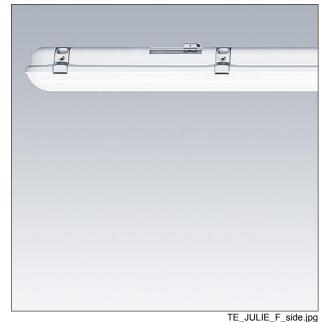

## Moisture-proof diffuser luminaire

An IP65 rated LED luminaire for high quality low energy lighting in wet, dusty environments. High quality opal polycarbonate (UV stabilised) diffuser ensures uniform lighting without visible spots. High efficacy, up to 60% energy saving compared with T8 fluorescent. The traditional design gives an aesthetically pleasing appearance - ideal for point for point replacement on refurbishment projects.

Body: polycarbonate Diffuser: opal polycarbonate (UV stabilised) Brackets: stainless steel Weight: 1.95 kg

THORNCC

96665580