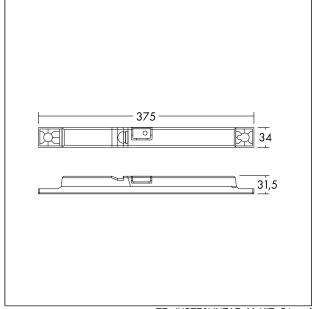

## Suspension kit competible with THORNeco

Emergency LED driver with Manual- or SelfTest function (adjustable via switch directly on the product), LiFePO4 battery, LED engine, indicator LED and test switch. Enables quick and easy conversion of THORNeco luminaires for emergency operation. Compatible with JULIE FLEX. SelfTest (EN62034) is ideal for monitoring larger buildings and multiple sites. LiFePo4 battery provides an optimum service life of the battery. Rated supply voltage: 230V; Supply frequency: 50/60Hz; Output power: 3,5W; Rated emergency duration: 3 hours; Battery: LiFePO4 6,4V 3,3Ah; Initial charge period: 24 hours; Ambient temperature (ta): 0°C to +25°C; weight: 0.34 kg