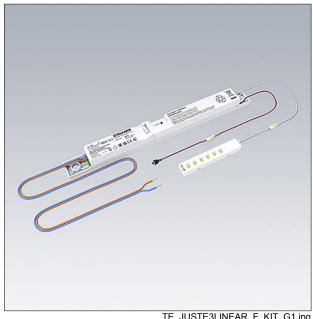

## JUST E3 LINEAR P&P KIT SelfTest LiFePo4

## 96700027

## Suspension kit competible with THORNeco

Emergency LED driver with Manual- or SelfTest function (adjustable via switch directly on the product), LiFePO4 battery, LED engine, indicator LED and test switch. Enables quick and easy conversion of THORNeco luminaires for emergency operation. Compatible with JULIE FLEX. SelfTest (EN62034) is ideal for monitoring larger buildings and multiple sites. LiFePo4 battery provides an optimum service life of the battery. Rated supply voltage: 230V; Supply frequency: 50/60Hz; Output power: 3,5W; Rated emergency duration: 3 hours; Battery: LiFePO4 6,4V 3,3Ah; Initial charge period: 24 hours; Ambient temperature (ta): 0°C to +25°C; weight: 0.34 kg