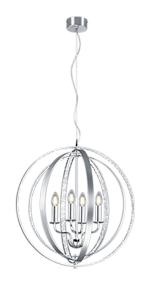

Chandelier

# CANDELA - 102000405

excl. 4x E14 · max. 40W

• Ceiling mounting

**Technical data** 

Protection grade: 2

IP classification: IP20

Light source: excl. 4x E14 · max. 40W

operating voltage:  $230V \sim 50Hz$ 

### **Material construction**

 $\mathsf{Metal} \cdot \mathsf{Brushed} \ \mathsf{aluminium}$ 

#### **Product dimensions**

Height: 150cm Diameter: 56cm Weight: 2,75kg