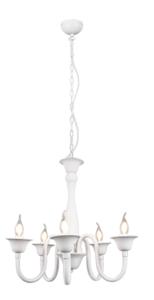

# ELSA - 112900531

excl. 5x E14 · max. 40W

• Ceiling mounting

**Technical data** 

Protection grade: 1

IP classification: IP20

Light source: excl. 5x E14 · max. 40W

operating voltage:  $230V \sim 50Hz$ 

### Material construction

 $\begin{array}{l} Metal \cdot White \ mat \\ Acryl \cdot White \ mat \end{array}$ 

### **Product dimensions**

Height: 150cm Diameter: 56cm Weight: 2,465kg