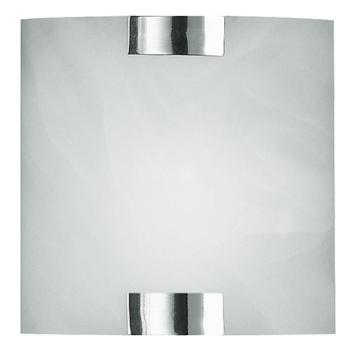

Wall lamp

# MARTA - 2523011-01

excl. 1x E14 · max. 40W

- Wallmounting
- IP20
- Lamp(s) not included

## **Material construction**

Metal · Chrome Mat glass · White