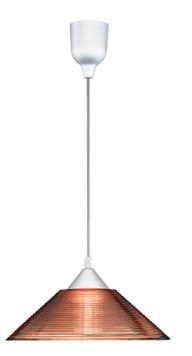

Pendant

# DIEGO - 301400124

excl. 1x E27 · max. 60W

- Lamp(s) not included
- Adjustable in height

**Technical data** 

Protection grade: 2

IP classification: IP20

Light source: excl. 1x E27 · max. 60W

operating voltage:  $230V \sim 50Hz$ 

### **Material construction**

 $\begin{array}{l} Plastic \cdot Aluminium \ colour \\ Glass \cdot Orange \end{array}$ 

#### **Product dimensions**

Height: 125cm Diameter: 30cm Weight: 0,865kg