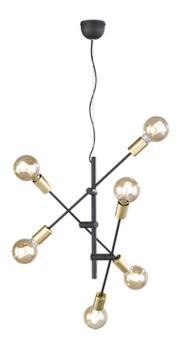

# CROSS - 306700632

excl. 6x E27 · max. 28W

- Ceiling mounting
- IP20
- Lamp(s) not included
- Tiltable
- Adjustable in height

# **Material construction**

Metal · Black mat

#### **Product dimensions**

Height: 150cm Diameter: 54cm Weight: 1,745kg