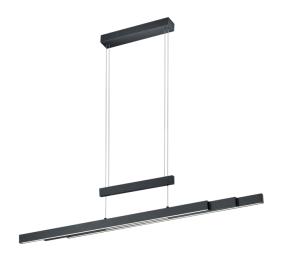

#### **Pendant**

# TRAJAN - 375310532

incl. 1x SMD LED, 42W · 1x 4000lm, 2700K - 5000K

incl. 2x SMD LED, 6W · 2x 500lm, 2700K - 5000K

- Switch
- Adjustable height
- 4 level Touch function
- Light color infinitely variable
- Up and Down lighting
- Ceiling mounting
- Not suitable for external dimmer
- Extendible
- IP20

### **Material construction**

Metal · Black mat

# **Product dimensions**

Width: 150cm Height: 150cm min. height: 95cm Depth: 6cm Weight: 2,765kg