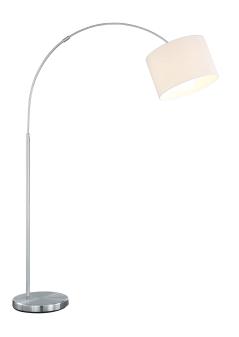

# Floor lamp

# **HOTEL - 461100101**

excl. 1x E27 · max. 60W

- Footswitch
- Adjustable height
- Lamp(s) not included

#### **Material construction**

Metal · Nickel mat Fabric · White

#### **Product dimensions**

Width: 30cm Height: 215cm min. height: 150cm Weight: 6,86kg