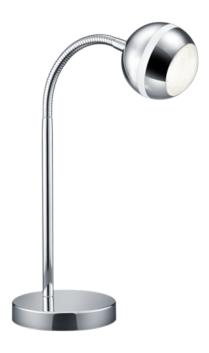

Table lamp

# **BALOUBET - 528210106**

incl. 1x SMD LED, 3,8W · 1x 350lm, 3100K

- Cable switch
- Flexible

#### **Material construction**

Plastic · Chrome

## **Product dimensions**

Width: 11cm Height: 35cm Weight: 0,795kg