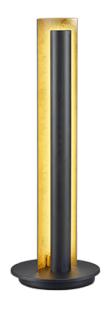

Table lamp

# **TEXEL - 574410179**

incl. 1x SMD LED, 6,5W · 1x 660lm, 3000K

Cable switch

### **Material construction**

 $\mathsf{Metal} \cdot \mathsf{Black}$ 

### **Product dimensions**

Height: 47cm Diameter: 16cm Weight: 1,335kg