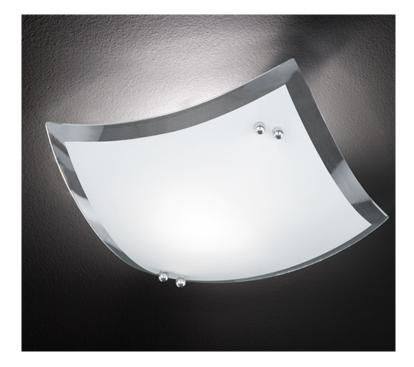

Ceiling lamp **BUSA – 601400106** 

excl. 1x E27 · max. 40W

- Ceiling mounting
- Lamp(s) not included

## Material construction

Metal · Chrome Opal glass · White **Product dimensions** 

Width: 23cm Height: 8cm Depth: 23cm Weight: 0,56kg