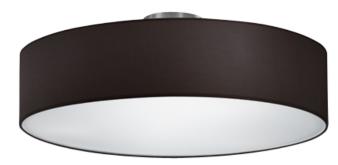

Ceiling lamp

# HOTEL - 603900302

excl. 3x E27 · max. 60W

- Ceiling mounting
- Lamp(s) not included

#### Material construction

Metal · Nickel mat Fabric · Black

#### **Product dimensions**

Height: 17cm Diameter: 50cm Weight: 1,215kg