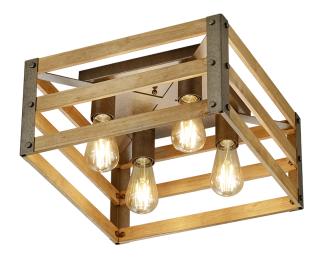

# KHAN - 605500467

excl. 4x E27 · max. 28W

- Ceiling mounting
- IP20
- Lamp(s) not included

Guaranteed to be a highlight in your home! The modern vintage-style light impresses with its combination of real wood and metal, creating a cosy atmosphere. The ceiling light cuts a particularly fine figure in the living room, bedroom or hallway, where the spotlight is shown to its best advantage as a central element. The 2-light KHAN ceiling light has a height of 20 cm and a width and length of 40 cm. With the great combination of wood and metal in antique nickel, the light fits perfectly into modern furnishing concepts and is a real highlight for vintage fans. The use of LED light sources is recommended for energy-saving lighting. These are an ideal alternative to conventional halogen light sources and offer high light quality and energy savings of up to 80%. With LED light sources, you also benefit from a long service life and low heat generation while protecting the environment at the same time

## **Material construction**

Metal · Nickel antik Natural wood · Wood coloured

## **Product dimensions**

Width: 40cm Height: 20cm Depth: 40cm Weight: 0,026kg