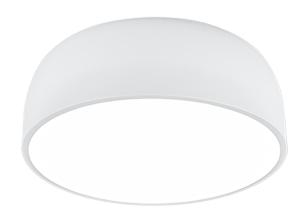

# **BARON - 609800431**

excl. 4x E27 · max. 40W

- Ceiling mounting
- IP20
- Lamp(s) not included

### **Material construction**

Metal · White mat

### **Product dimensions**

Height: 24cm Diameter: 52cm Weight: 3,8kg