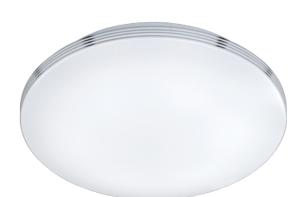

# Ceiling lamp

# **APART - 659412406**

incl. 1x SMD LED, 24W · 1x 2100lm, 3000K

- Externally dimmable
- Ceiling mounting
- IP44

## **Material construction**

Metal · Chrome Acryl · White

#### **Product dimensions**

Height: 10cm Diameter: 41cm Weight: 0,725kg