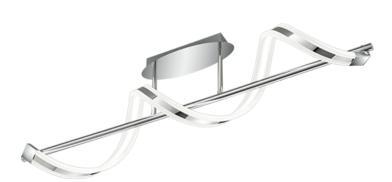

# Ceiling lamp

# **SYDNEY - 672910106**

incl. 1x SMD LED, 20W · 1x 1800lm, 3000K

- Externally dimmable
- Ceiling mounting

## **Material construction**

 $\begin{array}{l} \mathsf{Metal} \cdot \mathsf{Chrome} \\ \mathsf{Acryl} \cdot \mathsf{White} \end{array}$ 

## **Product dimensions**

Width: 103cm Height: 27cm Depth: 18cm Weight: 1,915kg