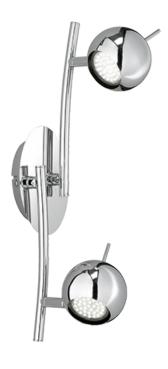

# **BOWIE - 818000206**

excl. 2x GU10 · max. 25W

- Ceiling mounting
- Lamp(s) not included

### **Material construction**

Metal · Chrome

### **Product dimensions**

Width: 40cm Height: 18cm Depth: 8cm Weight: 0,66kg