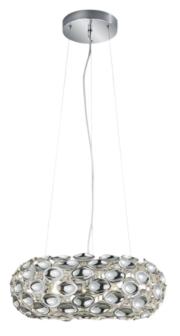

# **Pendant**

# **SPOON - R30343006**

excl. 3x E14 · max. 40W

- Ceiling mounting
- IP20
- Lamp(s) not included
- Adjustable in height

## **Material construction**

Metal · Chrome Plastic · Chrome

## **Product dimensions**

Height: 150cm Diameter: 47cm Weight: 2,555kg