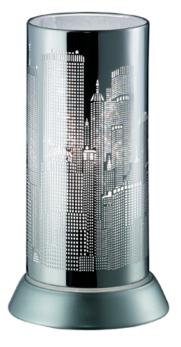

Table lamp

# **CITY - R50081006**

excl. 1x E14 · max. 30W

- Cable switch
- Lamp(s) not included

## **Material construction**

Metal · Chrome Metal · White

## **Product dimensions**

Height: 21cm Diameter: 11cm Weight: 0,31kg