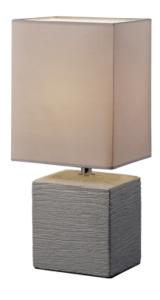

Table lamp

# PING - R50131026

excl. 1x E14 · max. 40W

- Cable switch
- Lamp(s) not included

## **Material construction**

Ceramic · Brown Fabric · Brown

## **Product dimensions**

Width: 13cm Height: 29cm Depth: 11cm Weight: 0,595kg