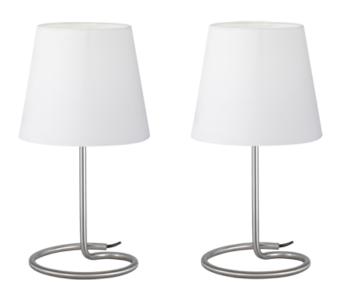

Table lamp

# TWIN - R50272001

excl. 2x E14 · max. 40W

- Cable switch
- Lamp(s) not included

## **Material construction**

Metal · Nickel mat Fabric · White

## **Product dimensions**

Height: 33cm Diameter: 18cm Weight: 0,84kg