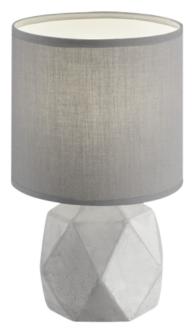

Table lamp

# PIKE – R50831087

excl. 1x E14 · max. 40W

- Cable switch
- Lamp(s) not included

#### **Material construction**

Concrete · concrete look Fabric · Titan

#### **Product dimensions**

Height: 28cm Diameter: 16cm Weight: 1,01kg