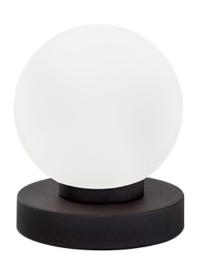

Table lamp

# **PRINZ - R5400-24**

excl. 1x E14 · max. 40W

- 4 level Touch function
- Lamp(s) not included

## **Material construction**

Metal · Rusty Glass · White

## **Product dimensions**

Height: 15cm Diameter: 12cm Weight: 0,365kg